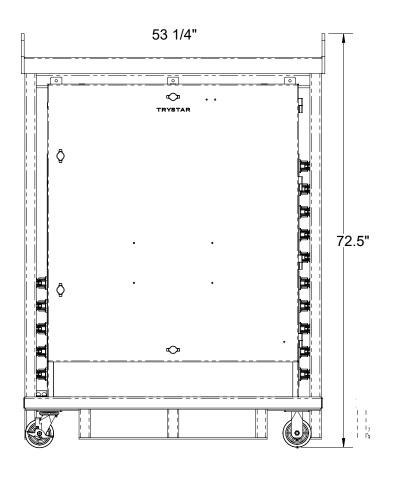

## APPROXIMATE WEIGHT: 1,750 LBS.

<sup>\*</sup>Dimensions are representative, specific final design details may vary