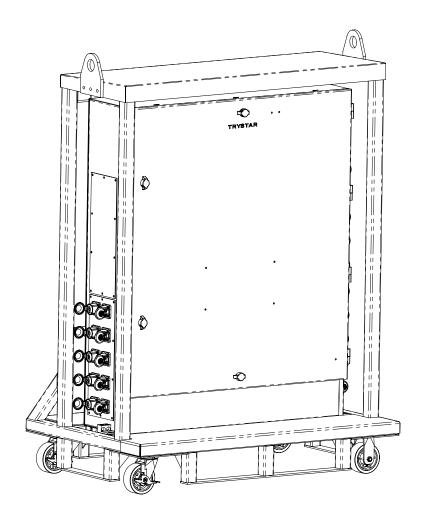

#### **APPLICATION RANGE**

1200A Trystar Vertical I-Line Panel Rated for 600V

## STANDARD FEATURES

- · I-Line includes 45" Section of Breaker Space
- NEMA 3R All Aluminum Construction
- · Changeable Gland Plates
- · Heavy Duty Cage with Forklift Pockets
- · Metal Casters with Industrial Grade Floor Locks
- Protective Caps on All Panel Mounts to Prevent Accidental Contact
- · Made in the USA

### **CONFIGURATION**

- Input
  - 4 Sets of Male 16 Series Panel Mount Input (BK,RD,BE,WT,GN)
- Output
  - ° 4X 70-250A 600V Adjustable Breakers
  - ° 2X 125-400A 600V Adjustable Breakers
  - 6 Sets of Female 16 Series Panel Mount Outputs (BK, RD, BE, WT, GN)