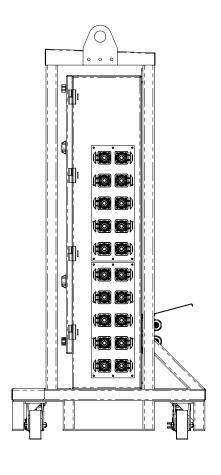

### **CONFIGURATION**

- Input
  - 4 Sets of Male 16 Series Panel Mount Input (BK,RD,BE,WT,GN)
- Output
  - ° 4X 70-250A 600V Adjustable Breakers
  - ° 2X 125-400A 600V Adjustable Breakers
  - 6 Sets of Female 16 Series Panel Mount Outputs (BK, RD, BE, WT, GN)