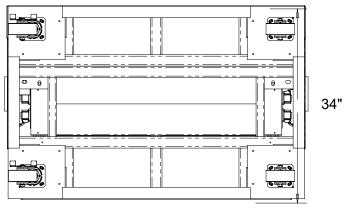

## APPROXIMATE WEIGHT: 1,750 LBS.

<sup>\*</sup>Dimensions are representative, specific final design details may vary