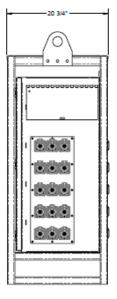

#### **CONFIGURATION**

- · Source 1 Input Connections
  - 3 Set of Male 16 Series Panel Mounts (BK,RD,BE,WT,GN)
- · Source 2 Input Connections
  - 3 Set of Male 16 Series Panel Mounts (BK,RD,BE,WT,GN)
- · Output Connections
  - ° 3 Set of Female 16 Series Panel Mounts (BK,RD,BE,WT,GN)