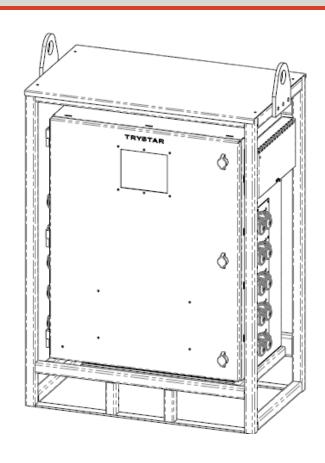

#### STANDARD FEATURES

- NEMA 3R All Aluminum Construction
- Open Transition Transfer Switch with LCD Touchscreen Controller
- · Touchscreen Dual Voltage Selector
- · Initial Start Up Automatic Configuration
- · Padlockable Cover Over Input Camlocks
- · Mounted Cage with Forklift Pockets and Lifting Eyes
- · Auto Start Connections on Source 2
- Clear Protective Flip Lids on All Panel Mounts to Prevent Accidental Contact
- · Made in the USA

#### **CONFIGURATION**

- · Source 1 Input Connections
  - 3 Set of Male 16 Series Panel Mounts (BK,RD,BE,WT,GN)
- · Source 2 Input Connections
  - 3 Set of Male 16 Series Panel Mounts (BK,RD,BE,WT,GN)
- · Output Connections
  - ° 3 Set of Female 16 Series Panel Mounts (BK,RD,BE,WT,GN)