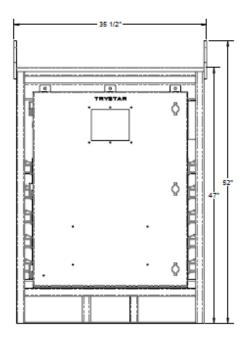

# 1200A Portable ATS

**DIMENSIONS AND WEIGHTS** 

### APPROXIMATE WEIGHT: 230 LBS.

<sup>\*</sup>Dimensions are representative, specific final design details may vary