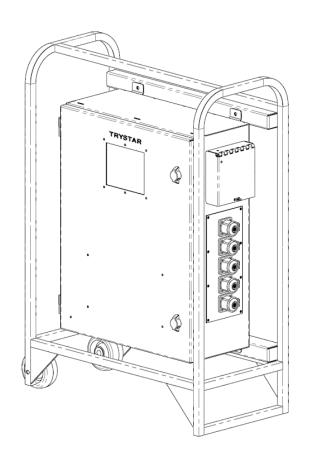

## 200A Portable ATS

Portable Power Distribution

#### **APPLICATION RANGE**

Trystar Portable Automatic Transfer Switch

200A 200V-480V

### STANDARD FEATURES

- · NEMA 3R All Aluminum Construction
- Open Transition Transfer Switch with LCD Touchscreen Controller
- · Touchscreen Dual Voltage Selector
- · Initial Start Up Automatic Configuration
- · Padlockable Cover Over Input Camlocks
- · Mounted in Tilt and Roll Cage with Wheels
- · Auto Start Connections on Source 2
- Clear Protective Flip Lids on All Panel Mounts to Prevent Accidental Contact
- · Made in the USA

#### **CONFIGURATION**

- Source 1 Input Connections
  - 1 Set of Male 16 Series Panel Mounts (BK,RD,BE,WT,GN)
- · Source 2 Input Connections
  - 1 Set of Male 16 Series Panel Mounts (BK,RD,BE,WT,GN)
- · Output Connections
  - ° 1 Set of Female 16 Series Panel Mounts (BK,RD,BE,WT,GN)