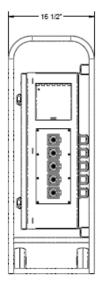

#### **CONFIGURATION**

- Source 1 Input Connections
  - 1 Set of Male 16 Series Panel Mounts (BK,RD,BE,WT,GN)
- · Source 2 Input Connections
  - 1 Set of Male 16 Series Panel Mounts (BK,RD,BE,WT,GN)
- · Output Connections
  - ° 1 Set of Female 16 Series Panel Mounts (BK,RD,BE,WT,GN)