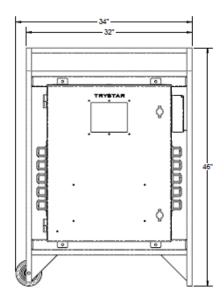

# 200A Portable ATS

**DIMENSIONS AND WEIGHTS** 

APPROXIMATE WEIGHT: 200 LBS.

<sup>\*</sup>Dimensions are representative, specific final design details may vary