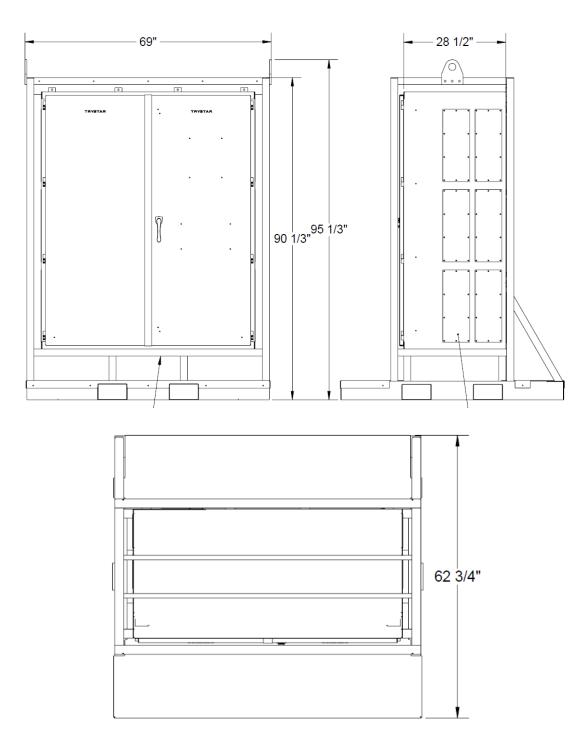

### **APPLICATION RANGE**

3000A Trystar Vertical I-Line

Panel Rated for 600V

### STANDARD FEATURES

- I-Line includes 1 x 63" Section of Breaker Space on Left Side of Panel and 2 x 22.5" Sections on the Right Side for a Total of 108"
- NEMA 3R All Aluminum Construction
- · Changeable Gland Plates
- Heavy Duty Cage with Forklift Pockets
- Protective Caps on All Panel Mounts to Prevent Accidental Contact
- · Made in the USA