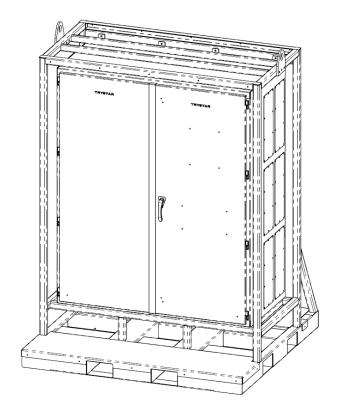

### **APPLICATION RANGE**

3000A Trystar Vertical I-Line

Panel Rated for 600V

### STANDARD FEATURES

- I-Line includes 1 x 63" Section of Breaker Space on Left Side of Panel and 2 x 22.5" Sections on the Right Side for a Total of 108"
- NEMA 3R All Aluminum Construction
- · Changeable Gland Plates
- Heavy Duty Cage with Forklift Pockets
- Protective Caps on All Panel Mounts to Prevent Accidental Contact
- · Made in the USA

### **CONFIGURATION**

- Input
  - 8 Sets of Male 16 Series Panel Mount Input (BK,RD,BE,WT,GN)
- Output
  - Female 16 Series Panel Mount Outputs
  - Hardwire Access through Bottom Conduit Trap Door