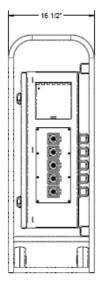

### **CONFIGURATION**

- · Source 1 Input Connections
  - 1 Set of Male 16 Series Panel Mounts (BK,RD,BE,WT,GN)
- · Source 2 Input Connections
  - 1 Set of Male 16 Series Panel Mounts (BK,RD,BE,WT,GN)
- Output Connections
  - ° 1 Set of Female 16 Series Panel Mounts (BK,RD,BE,WT,GN)