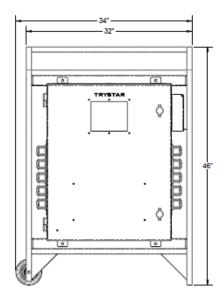

#### STANDARD FEATURES

- NEMA 3R All Aluminum Construction
- Open Transition Transfer Switch with LCD Touchscreen Controller
- Touchscreen Dual Voltage Selector
- · Initial Start Up Automatic Configuration
- · Padlockable Cover Over Input Camlocks
- · Mounted in Tilt and Roll Cage with Wheels
- · Auto Start Connections on Source 2
- Clear Protective Flip Lids on All Panel Mounts to Prevent Accidental Contact
- · Made in the USA