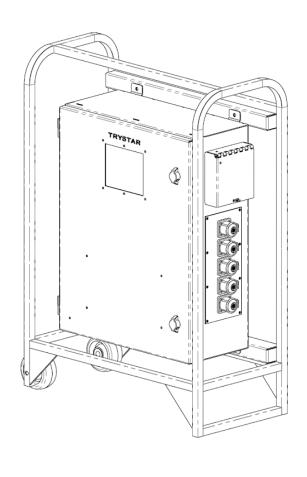

#### STANDARD FEATURES

- NEMA 3R All Aluminum Construction
- Open Transition Transfer Switch with LCD Touchscreen Controller
- Touchscreen Dual Voltage Selector
- · Initial Start Up Automatic Configuration
- · Padlockable Cover Over Input Camlocks
- · Mounted in Tilt and Roll Cage with Wheels
- · Auto Start Connections on Source 2
- Clear Protective Flip Lids on All Panel Mounts to Prevent Accidental Contact
- · Made in the USA

### **CONFIGURATION**

- · Source 1 Input Connections
  - 1 Set of Male 16 Series Panel Mounts (BK,RD,BE,WT,GN)
- · Source 2 Input Connections
  - 1 Set of Male 16 Series Panel Mounts (BK,RD,BE,WT,GN)
- Output Connections
  - ° 1 Set of Female 16 Series Panel Mounts (BK,RD,BE,WT,GN)