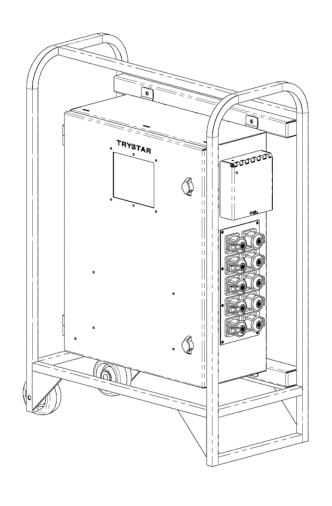

#### STANDARD FEATURES

- NEMA 3R All Aluminum Construction
- Open Transition Transfer Switch with LCD Touchscreen Controller
- · Touchscreen Dual Voltage Selector
- · Initial Start Up Automatic Configuration
- · Padlockable Cover Over Input Camlocks
- · Mounted in Tilt and Roll Cage with Wheels
- · Auto Start Connections on Source 2
- Clear Protective Flip Lids on All Panel Mounts to Prevent Accidental Contact
- Made in the USA

### **CONFIGURATION**

- · Source 1 Input Connections
  - 2 Set of Male 16 Series Panel Mounts (BK,RD,BE,WT,GN)
- · Source 2 Input Connections
  - ° 2 Set of Male 16 Series Panel Mounts (BK,RD,BE,WT,GN)
- · Output Connections
  - ° 2 Set of Female 16 Series Panel Mounts (BK,RD,BE,WT,GN)