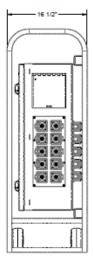

### **CONFIGURATION**

- · Source 1 Input Connections
  - 2 Set of Male 16 Series Panel Mounts (BK,RD,BE,WT,GN)
- · Source 2 Input Connections
  - ° 2 Set of Male 16 Series Panel Mounts (BK,RD,BE,WT,GN)
- · Output Connections
  - ° 2 Set of Female 16 Series Panel Mounts (BK,RD,BE,WT,GN)