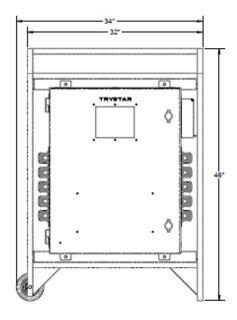

#### STANDARD FEATURES

- NEMA 3R All Aluminum Construction
- Open Transition Transfer Switch with LCD Touchscreen Controller
- · Touchscreen Dual Voltage Selector
- · Initial Start Up Automatic Configuration
- · Padlockable Cover Over Input Camlocks
- · Mounted in Tilt and Roll Cage with Wheels
- · Auto Start Connections on Source 2
- Clear Protective Flip Lids on All Panel Mounts to Prevent Accidental Contact
- Made in the USA

### **CONFIGURATION**

- · Source 1 Input Connections
  - 2 Set of Male 16 Series Panel Mounts (BK,RD,BE,WT,GN)
- · Source 2 Input Connections
  - ° 2 Set of Male 16 Series Panel Mounts (BK,RD,BE,WT,GN)
- · Output Connections
  - ° 2 Set of Female 16 Series Panel Mounts (BK,RD,BE,WT,GN)