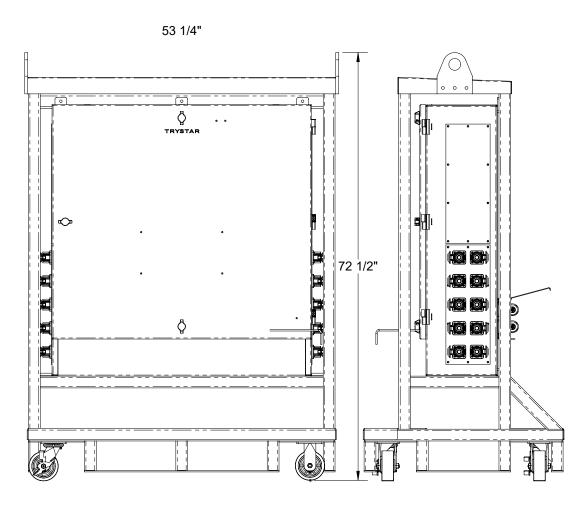

# APPROXIMATE WEIGHT: 1,500 LBS.

<sup>\*</sup>Dimensions are representative, specific final design details may vary