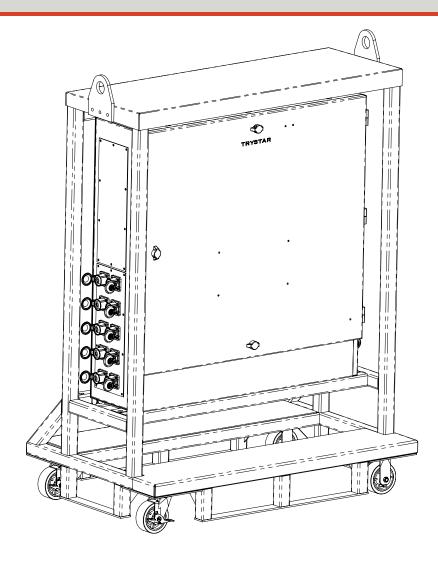

# 800A I-LINE

Portable Power Distribution

### **APPLICATION RANGE**

800A Trystar Vertical I-Line

Panel Rated for 600V

#### STANDARD FEATURES

- · I-Line includes 27" Section of Breaker Space
- · NEMA 3R All Aluminum Construction
- · Changeable Gland Plates
- · Heavy Duty Cage with Forklift Pockets
- · Metal Casters with Industrial Grade Floor Locks
- Protective Caps on All Panel Mounts to Prevent Accidental Contact
- · Made in the USA

#### CONFIGURATION

- Input
  - 2 Sets of Male 16 Series Panel Mount Input (BK,RD,BE,WT,GN)
- Output
  - ° 4 X 70-250A 600V Adjustable Breakers
  - 4 Sets of Female 16 Series Panel Mount Outputs BK, RD, BE, WT, GN)