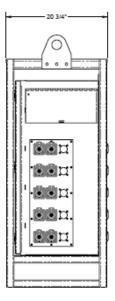

### **CONFIGURATION**

- Source 1 Input Connections
  - 2 Set of Male 16 Series Panel Mounts (BK,RD,BE,WT,GN)
- · Source 2 Input Connections
  - 2 Set of Male 16 Series Panel Mounts (BK,RD,BE,WT,GN)
- · Output Connections
  - ° 2 Set of Female 16 Series Panel Mounts (BK,RD,BE,WT,GN)

# APPROXIMATE WEIGHT: 230 LBS.

<sup>\*</sup>Dimensions are representative, specific final design details may vary