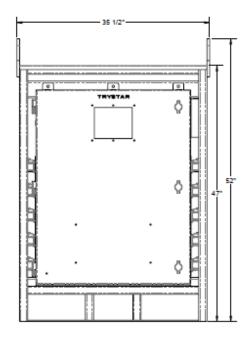

# APPROXIMATE WEIGHT: 230 LBS.

<sup>\*</sup>Dimensions are representative, specific final design details may vary