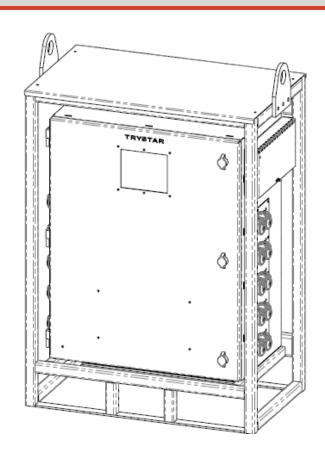

# 800A Portable ATS

Portable Power Distribution

#### STANDARD FEATURES

- NEMA 3R All Aluminum Construction
- Open Transition Transfer Switch with LCD Touchscreen Controller
- · Touchscreen Dual Voltage Selector
- · Initial Start Up Automatic Configuration
- · Padlockable Cover Over Input Camlocks
- · Mounted Cage with Forklift Pockets and Lifting Eyes
- · Auto Start Connections on Source 2
- Clear Protective Flip Lids on All Panel Mounts to Prevent Accidental Contact
- · Made in the USA

### **CONFIGURATION**

- Source 1 Input Connections
  - 2 Set of Male 16 Series Panel Mounts (BK,RD,BE,WT,GN)
- · Source 2 Input Connections
  - 2 Set of Male 16 Series Panel Mounts (BK,RD,BE,WT,GN)
- · Output Connections
  - ° 2 Set of Female 16 Series Panel Mounts (BK,RD,BE,WT,GN)