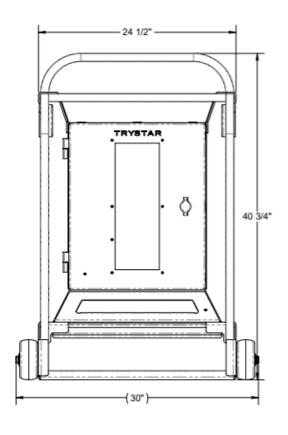

# **BREAKER DISCONNECT - 400A**

**DIMENSIONS AND WEIGHTS** 

#### APPROXIMATE WEIGHT: 130 LBS.

<sup>\*</sup>Dimensions are representative, specific final design details may va