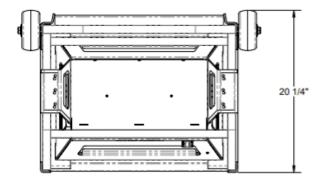

# **BREAKER DISCONNECT - 400A**

**DIMENSIONS AND WEIGHTS** 

#### APPROXIMATE WEIGHT: 130 LBS.

<sup>\*</sup>Dimensions are representative, specific final design details may va