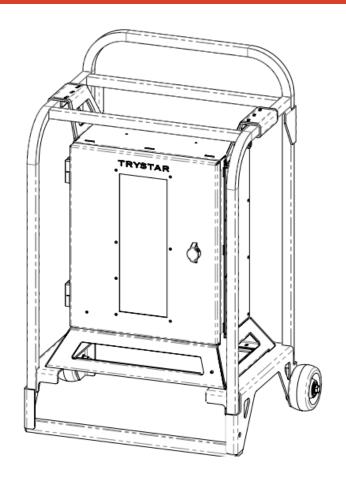

#### **APPLICATION RANGE**

Trystar Breaker Disconnect

400A 600V

#### STANDARD FEATURES

- · NEMA 3R All Aluminum Construction
- · Access Door with Breaker Viewing Window
- Removeable Gland Plate with Panel Mounts on Back of Panel
- Protective Caps on All Panel Mounts to Prevent Accidental Contact
- · Mounted in Tilt and Roll Cage with Wheels
- · Made in the USA

#### CONFIGURATION

- Input
  - 1 Set of Male 16 Series Panel Mounts (BK,RD,BE,WT,GN)
- Output
  - 1 Set of Female 16 Series Panel Mounts (BK,RD,BE,WT,GN)
  - 1 x 400A Adjustable 3P Breaker (Acceptable for use up to 600V)