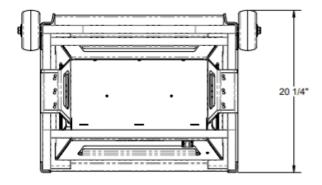

# Breakout Panel 2 x 200A

**DIMENSIONS AND WEIGHTS** 

# APPROXIMATE WEIGHT: 130 LBS.

<sup>\*</sup>Dimensions are representative, specific final design details may va