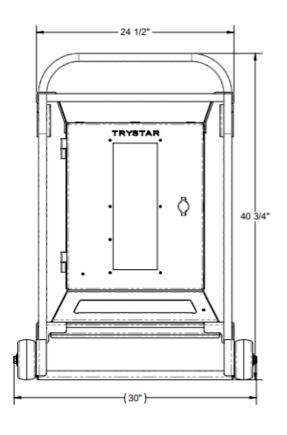

# Breakout Panel 2 x 200A

**DIMENSIONS AND WEIGHTS** 

# APPROXIMATE WEIGHT: 130 LBS.

<sup>\*</sup>Dimensions are representative, specific final design details may va