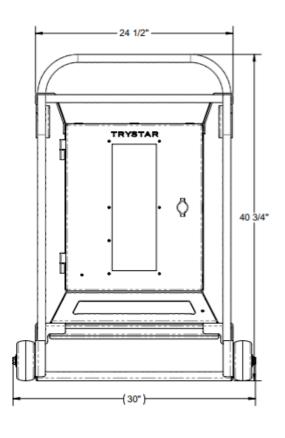

# Breakout Panel - 4 x 100A

**DIMENSIONS AND WEIGHTS** 

# APPROXIMATE WEIGHT: 130 LBS.

<sup>\*</sup>Dimensions are representative, specific final design details may va