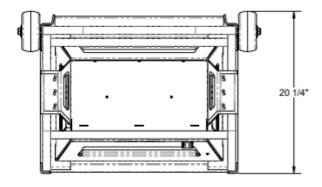

# Breakout Panel - 4 x 100A

**DIMENSIONS AND WEIGHTS** 

# APPROXIMATE WEIGHT: 130 LBS.

<sup>\*</sup>Dimensions are representative, specific final design details may va