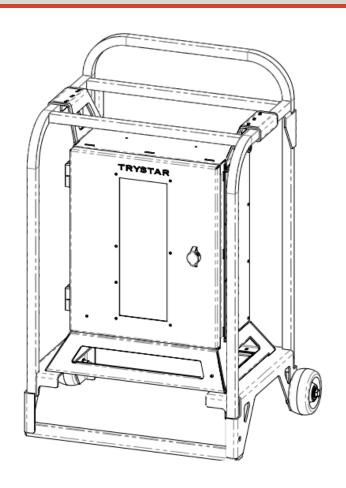

## **APPLICATION RANGE**

Trystar Breakout Panel

400A 600V

### STANDARD FEATURES

- NEMA 3R All Aluminum Construction
- · Access Door with Breaker Viewing Window
- Removeable Gland Plate with Panel Mounts on Back of Panel
- Protective Caps on All Panel Mounts to Prevent Accidental Contact
- · Mounted in Tilt and Roll Cage with Wheels
- Made in the USA

#### CONFIGURATION

- Input
  - 1 Set of Male 16 Series Panel Mounts (BK,RD,BE,WT,GN)
- Output
  - 4 Set of Female 16 Series Panel Mounts (BK,RD,BE,WT,GN)
  - 4 x 100A Adjustable 3P Breaker (Acceptable for use up to 600V)