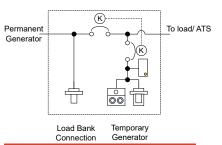

Dual purpose dual breaker with male & female camloks to connect a load bank or temporary power sourceIncludes main breaker for the temporary load and permanent line connections.

TMTS-5

Male

Cam Lock

Phase