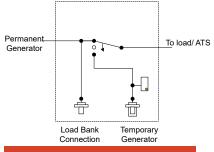

Rotation Monitor

Dual Purpose Manual Transfer Switch to allow the connection of a load bank and temporary power source in compliance with NEC 700.3F

Female

Cam Lock

Auto Start

Terminals

Transfer Switch

Terminal Block