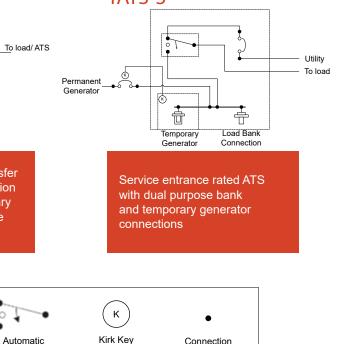

#### TATS-3

Kirk Key Interlock System

Strip Heater

Silver Plated Busbar

Load Center

-6

Circuit Breaker