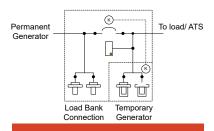

Rotation Monitor

Dual Purpose Manual Transfer Switch to allow the connection of a load bank and temporary power source in compliance with NEC 700.3F

Female

Cam Lock

Auto Start

Terminals

Transfer Switch

Terminal Block