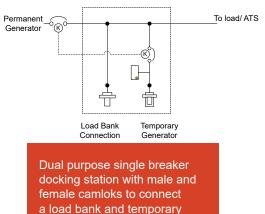

#### SBDS-6

Dual purpose single breaker docking station with male and female camloks to connect a load bank and temporary power source.