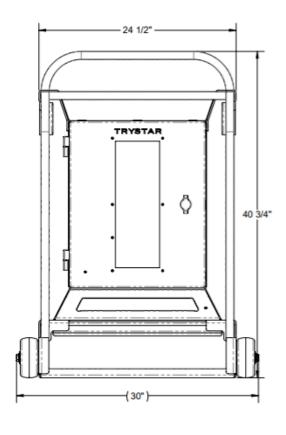

## APPROXIMATE WEIGHT: 110 LBS.

<sup>\*</sup>Dimensions are representative, specific final design details may vary