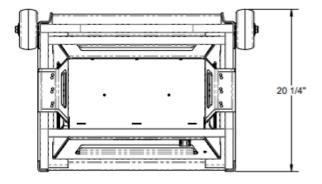

## APPROXIMATE WEIGHT: 110 LBS.

<sup>\*</sup>Dimensions are representative, specific final design details may vary