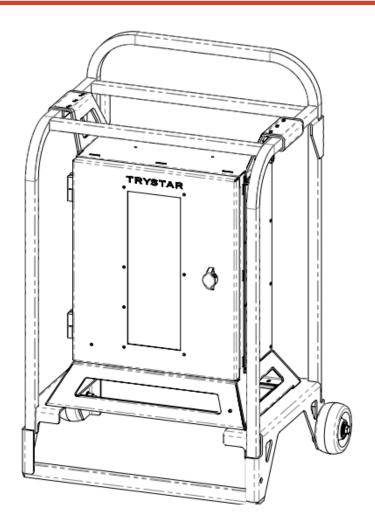

# Tuff Panel 10 x 50A

**Power Distribution Products** 

#### **APPLICATION RANGE**

Trystar Tuff Panel

400A 208Y/120V

Feed Through

#### STANDARD FEATURES

- NEMA 3R All Aluminum Construction
- · Access Door with Breaker Viewing Window
- Removeable Gland Plate with Panel Mounts on Back of Panel
- Clear Flip Covers on All Panel Mounts to Prevent Accidental Contact
- · Mounted in Tilt and Roll Cage with Wheels
- Made in the USA

### CONFIGURATION

- Input
  - 1 Set of Male 16 Series Panel Mounts (BK,RD,BE,WT,GN)
- Output
  - ° 10 x 50A California Style Receptacle (125/250V)
  - ° 10 x 50 Amp 2P Branch Breaker
  - 1 Set of Female 16 Series Panel Mounts (BK,RD,BE,WT,GN)

#### LISTINGS

- UL1640 Listed
- · C(ETL) Listed
- UL 50 Listed
- NEMA 3R

\*Images are representative, specific final design details may vary

DIMENSIONS AND WEIGHTS