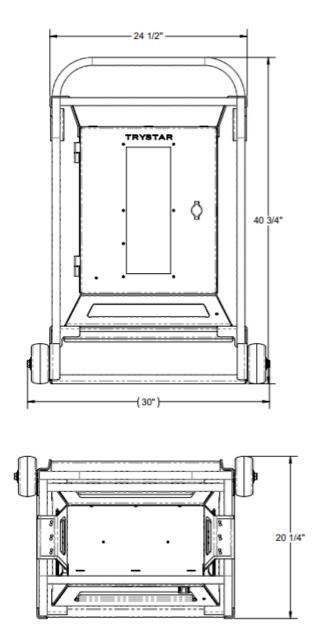

#### LISTINGS

- UL1640 Listed
- · C(ETL) Listed
- UL 50 Listed
- NEMA 3R

\*Images are representative, specific final design details may vary

DIMENSIONS AND WEIGHTS

## APPROXIMATE WEIGHT: 110 LBS.

\*Dimensions are representative, specific final design details may vary